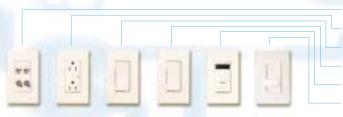

- · QuickPort® Cat 5e data and F connectors
- Decora® surge protection receptacle
- Chopin<sup>™</sup> digital volume control
- Mural<sup>™</sup> multi-scene lighting control
- Decora® security camera
- Decora® Strauss™ Transformer-Free™ volume control
  All devices shown in Decora® Plus screwless wallplate.