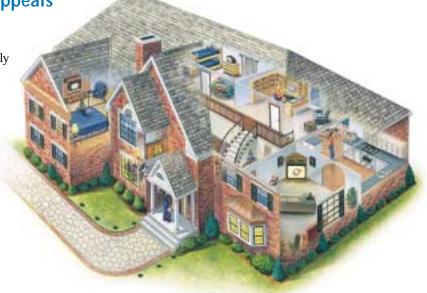

The Leviton Structured Media System entertains with whole-house audio and video (VCR, cable, satellite, DVD, DTV). It also sets a mood with dimmers that coordinate with room decor, while they adjust lighting levels to make watching television that much more enjoyable.

And, the Structured Media System protects by bringing closed-circuit video monitoring to children's rooms, and providing home control for programmed security lighting.

Whether you use it as an upgrade or as a standard feature, the Leviton Structured Media System adds value to your homes and makes them easier to sell.

# A system ready for home networking, video, stereo and security.

The heart of the System is the Structured Media™ Center, a unit that uses snap-in modules to allow easy installation, customization and future-proofing.